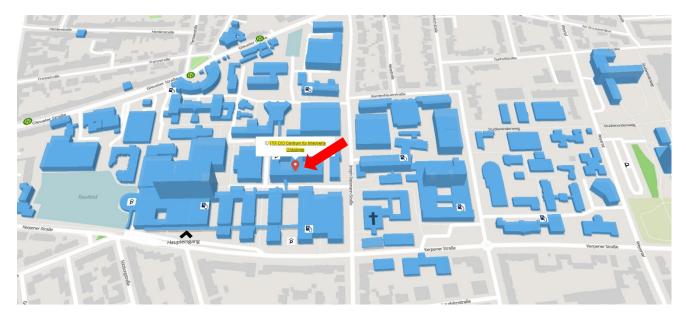

#### 

- Green: Pediatric Oncology and Children's Clinic
- Red: Adult Outpatient Clinics and General

Here is a site plan where I've marked the CIO — it's located just behind the main entrance of University Hospital Cologne. Your taxi can stop directly in front of the building so you can get out comfortably.